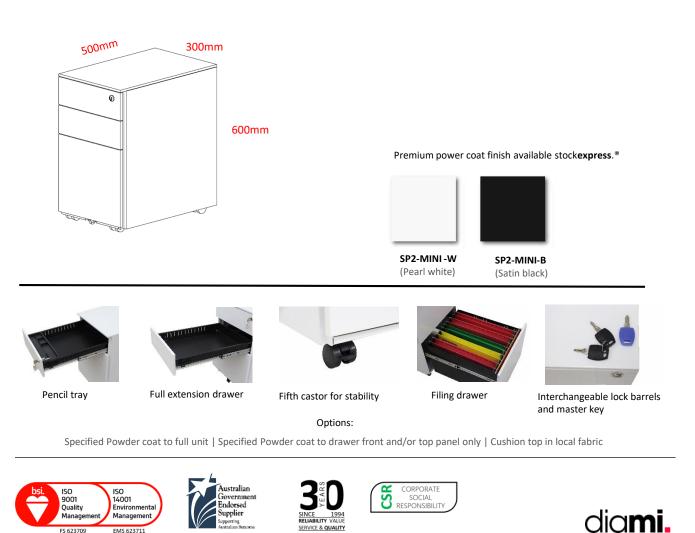

SP2-W (Pearl white)

SP2-B (Satin black)

Premium power coat finish available stockexpress.<sup>®</sup> For indent finish please check stock level

Pencil tray

Full extension drawer

Fifth castor for stability

Filing drawer

Interchangeable lock barrels and master key

Specified Powder coat to full unit | Specified Powder coat to drawer front and/or top panel only | Cushion top in local fabric

©All rights reserved. Design and specification may change without notice.