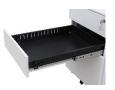

SP2-W (Pearl white)

SP2-B (Satin black)

Premium power coat finish available stockexpress.<sup>®</sup> For indent finish please check stock level

Pencil tray

Full extension drawer

Fifth castor for stability

Filing drawer

Interchangeable lock barrels and master key

Specified Powder coat to full unit | Specified Powder coat to drawer front and/or top panel only | Cushion top in local fabric

©All rights reserved. Design and specification may change without notice.