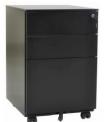

SP2-W (Pearl white)

SP2-B (Satin black)

Premium power coat finish available stockexpress.<sup>®</sup> For indent finish please check stock level

Pencil tray

Full extension drawer

Fifth castor for stability

Filing drawer

Interchangeable lock barrels and master key

Specified Powder coat to full unit | Specified Powder coat to drawer front and/or top panel only | Cushion top in local fabric

©All rights reserved. Design and specification may change without notice.