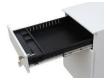

SP2-W (Pearl white)

SP2-B (Satin black)

Premium power coat finish available stockexpress.<sup>®</sup> For indent finish please check stock level

Pencil tray

Full extension drawer

Fifth castor for stability

Filing drawer

Interchangeable lock barrels and master key

Specified Powder coat to full unit | Specified Powder coat to drawer front and/or top panel only | Cushion top in local fabric

©All rights reserved. Design and specification may change without notice.