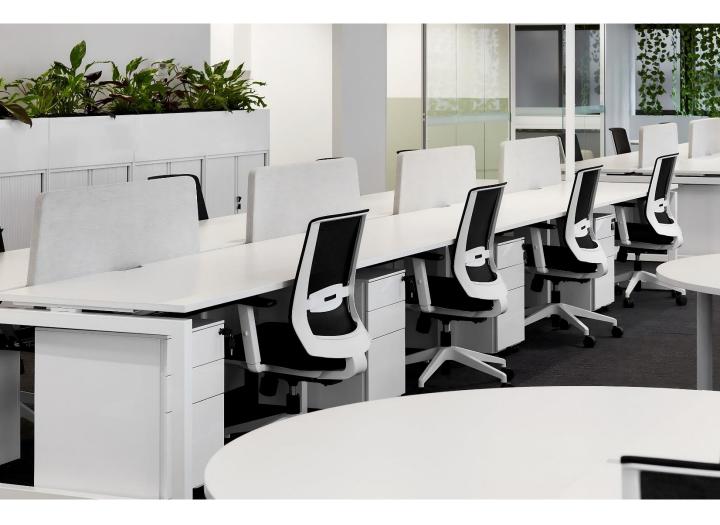

## SP2 Pedestal Design:2022

## **SP2** Pedestal

- A Subtle premium powder coat finish
- B Full extension ball bearing sliders
- C Interchangeable key lock and barrel system
- D Locking castors with 5<sup>th</sup> wheel for counterweight protection
- E Environmentally friendly with 30% recycled raw material