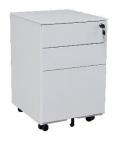

SP2-W (Pearl white)

SP2-B (Satin black)

Premium power coat finish available stockexpress.<sup>®</sup> For indent finish please check stock level

Pencil tray

Full extension drawer

Fifth castor for stability

Filing drawer

Interchangeable lock barrels and master key

Specified Powder coat to full unit | Specified Powder coat to drawer front and/or top panel only | Cushion top in local fabric

©All rights reserved. Design and specification may change without notice.