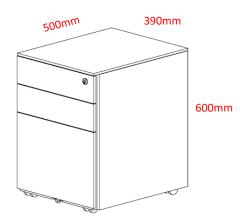

## **SP2** Pedestal

- A Subtle premium powder coat finish
- B Full extension ball bearing sliders
- C Interchangeable key lock and barrel system
- D Locking castors with 5<sup>th</sup> wheel for counterweight protection
- E Environmentally friendly with 30% recycled raw material

SP2-W (Pearl white)

SP2-B (Satin black)

Premium power coat finish available stockexpress.<sup>®</sup> For indent finish please check stock level

Pencil tray

Full extension drawer

Fifth castor for stability

Filing drawer

Interchangeable lock barrels and master key

Specified Powder coat to full unit | Specified Powder coat to drawer front and/or top panel only | Cushion top in local fabric

©All rights reserved. Design and specification may change without notice.