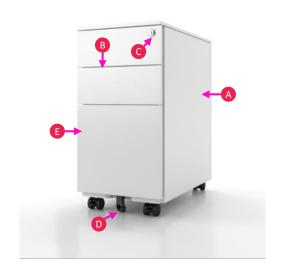

## **SP2 - MINI**

- A Subtle premium powder coat finish
- B Full extension ball bearing sliders
- C Interchangeable key lock and barrel system
- D Locking castors with 5<sup>th</sup> wheel for counterweight protection
- E Environmentally friendly with 30% recycled raw material