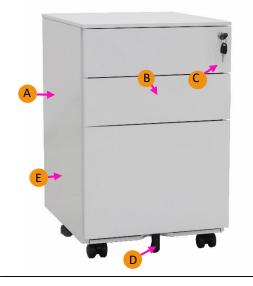

## **SP2** Pedestal

- A Subtle premium powder coat finish
- B Full extension ball bearing sliders
- C Interchangeable key lock and barrel system
- D Locking castors with 5<sup>th</sup> wheel for counterweight protection
- E Environmentally friendly with 30% recycled raw material

## **SP2 - MINI**

- A Subtle premium powder coat finish
- B Full extension ball bearing sliders
- C Interchangeable key lock and barrel system
- D Locking castors with 5<sup>th</sup> wheel for counterweight protection
- E Environmentally friendly with 30% recycled raw material